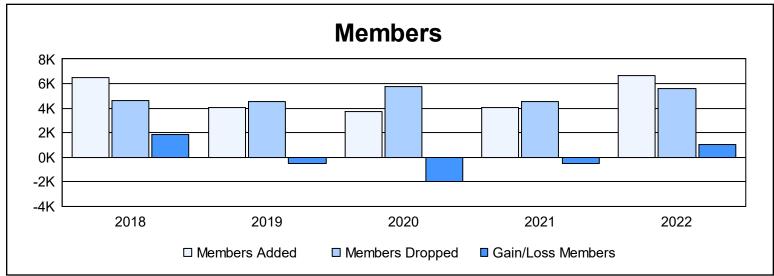

| Year      | New<br>Clubs | Dropped<br>Clubs | Gain/<br>Loss<br>Clubs | New<br>Members | Charter<br>Members | Reinstate<br>Members | Transfer<br>Members | Total<br>Member<br>Added | Total<br>Members<br>Dropped | Gain/<br>Loss<br>Members |
|-----------|--------------|------------------|------------------------|----------------|--------------------|----------------------|---------------------|--------------------------|-----------------------------|--------------------------|
| 2017-2018 | 46           | 19               | 27                     | 4,078          | 1,930              | 447                  | 45                  | 6,500                    | 4,645                       | 1,855                    |
| 2018-2019 | 73           | 31               | 42                     | 2,011          | 1,461              | 529                  | 63                  | 4,064                    | 4,548                       | -484                     |
| 2019-2020 | 187          | 27               | 160                    | 1,238          | 1,921              | 492                  | 81                  | 3,732                    | 5,746                       | -2,014                   |
| 2020-2021 | 81           | 67               | 14                     | 2,128          | 1,458              | 378                  | 58                  | 4,022                    | 4,529                       | -507                     |
| 2021-2022 | 104          | 96               | 8                      | 3,000          | 3,068              | 469                  | 119                 | 6,656                    | 5,607                       | 1,049                    |
| Average   | 98           | 48               | 50                     | 2,491          | 1,968              | 463                  | 73                  | 4,995                    | 5,015                       | -20                      |